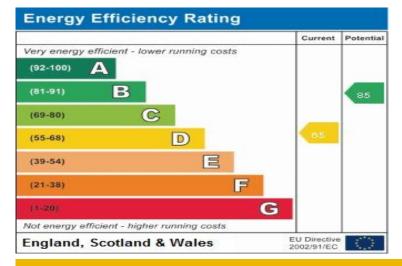

Powered by audioagent.com

For Financial Year Ending:

31/03/2025
Annual Ground Rent:
£N/A
Ground Rent Period Review:

N/A
Annual Service Charge:
£3,600.20
Council Tax Band:

D
Event Fees:

0% Transfer
0% Contingency