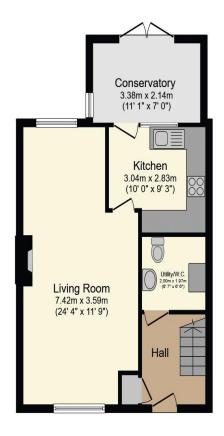

# Visit us at retirementhomesearch.co.uk

Total floor area 91.6 sq.m. (986 Ground Floor

#### **First Floor**

This floor plan is for illustrative purposes only. It is not drawn to scale. Any measurements, floor areas (including any total floor area), openings and orientation are approximate. No details are guaranteed, they cannot be relied upon for any purpose and they do not form part of any agreement. No liability is taken for any error, omission or misstatement. A party must rely upon its own inspection(s). Powered by www.focalagent.com